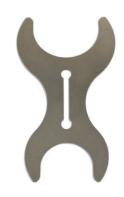

## Brake & Clutch Master Cylinder Cap Release Tool - for

Designed to allow quick and simple release of the round style clutch and brake master cylinder reservoir caps used on BMW motorcycles.

## **Additional Information**

- Applications include: R90RT (2005 2009); R1200GS (2005 2009); R1200GS (2010 2014); K1200R, K1200 Sport, K1200GT (2006 2008); K1300R, K1300S, K1300GT (from 2008); F800ST (all) and HP2 Megamoto.
- Equivalent to OEM 32 1 511 (83300402038).
- Round screw-on cap release tool.
- Use in accordance with OEM instructions.