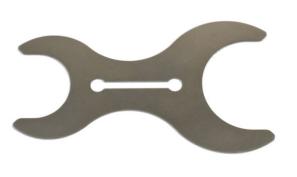

## Brake & Clutch Master Cylinder Cap Release Tool - for

Designed to allow quick and simple release of the round style clutch and brake master cylinder reservoir caps used on BMW motorcycles.

## **Additional Information**

- Applications include: R90RT (2005 2009); R1200GS (2005 2009); R1200GS (2010 2014); K1200R, K1200 Sport, K1200GT (2006 2008); K1300R, K1300S, K1300GT (from 2008); F800ST (all) and HP2 Megamoto.
- Equivalent to OEM 32 1 511 (83300402038).
- Round screw-on cap release tool.
- Use in accordance with OEM instructions.