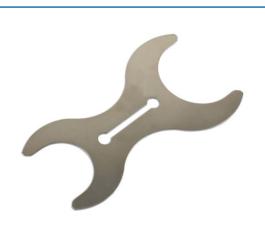

## Brake & Clutch Master Cylinder Cap Release Tool - for

Designed to allow quick and simple release of the round style clutch and brake master cylinder reservoir caps used on BMW motorcycles.

## **Additional Information**

- Applications include: R90RT (2005 2009); R1200GS (2005 2009); R1200GS (2010 2014); K1200R, K1200 Sport, K1200GT (2006 2008); K1300R, K1300S, K1300GT (from 2008); F800ST (all) and HP2 Megamoto.
- Equivalent to OEM 32 1 511 (83300402038).
- Round screw-on cap release tool.
- Use in accordance with OEM instructions.