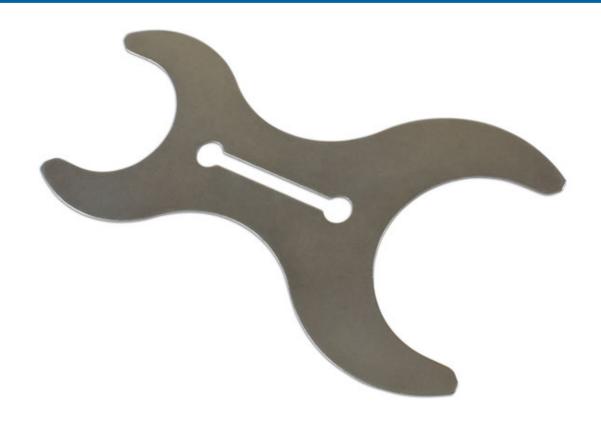

## Brake & Clutch Master Cylinder Cap Release Tool - for

Designed to allow quick and simple release of the round style clutch and brake master cylinder reservoir caps used on BMW motorcycles.

## **Additional Information**

- Applications include: R90RT (2005 2009); R1200GS (2005 2009); R1200GS (2010 2014); K1200R, K1200 Sport, K1200GT (2006 2008); K1300R, K1300S, K1300GT (from 2008); F800ST (all) and HP2 Megamoto.
- Equivalent to OEM 32 1 511 (83300402038).
- Round screw-on cap release tool.
- Use in accordance with OEM instructions.